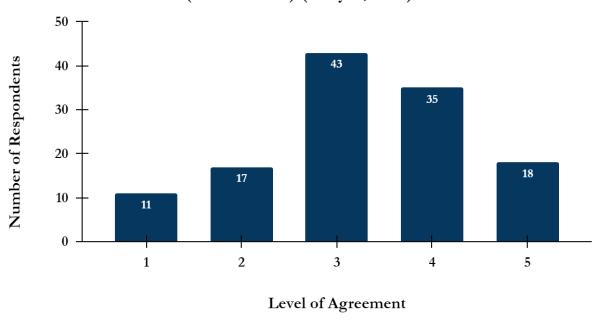

2. 43 respondents replied "Somewhat" when asked if they feel like their education has prepared them for the labor market. (n=124)

Do you feel like your education has prepared you for the labor market? (1 = not at all) (5 = yes, a lot)

When asked if they felt like their education has prepared them for the labor market, the majority of respondents said "Somewhat." This suggests that while youth are gaining some skills and training for the job market, there are still important components lacking in youth education.