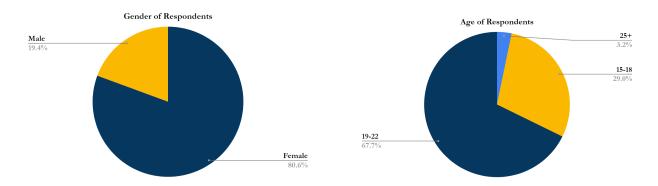

## **DEMOGRAPHIC INFORMATION**

The survey received 124 responses from youth in the Polog Region including the areas of Bogovine, Gostivar, Kichevo, Skopje, Tearce, Tetovo, Vrapcisht, and more. 80.6% of respondents were female and 19.4% of respondents were male. 29% of respondents were between the ages of 15 and 18, 67.7% of respondents were aged 19-22, and 3.2% of respondents were over 25 years old.