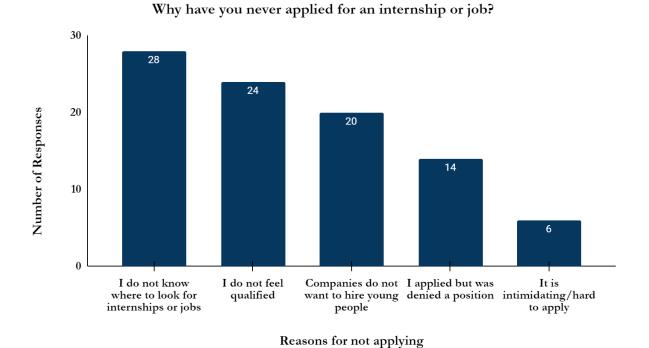

4. 59.7% of respondents replied "Yes" when asked if they have ever had an internship or job.

Have you ever had an internship or job?  $\frac{\text{No}}{40.3\%}$  Yes  $\frac{\text{Yes}}{59.7\%}$ 

5. Of those who have never had a job or internship, 28 respondents said "I do not know where to look for internships or jobs." (n=124)

Of those who have never had a job or internship, the majority of respondents claimed that the reason they had never had a job or internship was because they did not know where to look for internships or jobs. The second highest response was that youth did not feel qualified, followed by the perception of respondents that companies do not want to hire young people. These results indicate that youth do not have access to or awareness of career center resources and professionalism support. This indicates a need for more robust youth internship and career centers, as well as training on how to look for and apply for professional positions. Respondents also felt as though they were not qualified for positions. By providing professionalism training to youth and encouraging internship, volunteer, and work opportunities, youth will become more qualified to enter the job market. Finally, youth perceived a lack of youth hiring interest from companies. This result explains why youth may feel discouraged and unwilling to apply themselves in the job market.