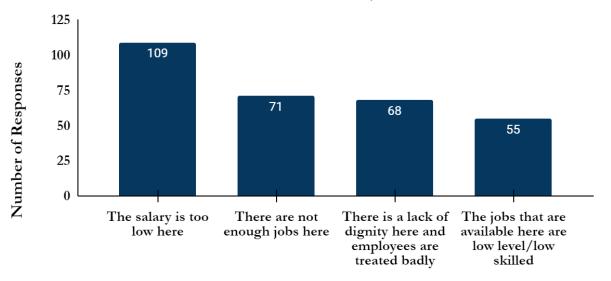

Do you agree with this statement: "I feel like I know what employers are looking for, and which industries are hiring" (1 = not at all) (5 = yes, a lot)

10. 109 respondents replied "The salary is too low here" when asked why they thought young people are leaving North Macedonia to find a job. (n=124)

Select all the reasons why you believe people are leaving North Macedonia to find a job

Reasons young people are leaving North Macedonia

When asked about the reason that youth are leaving North Macedonia to find work abroad, the vast majority of respondents said "the salary is too low here." This indicates that the jobs available to youth are not desired because of their pay level and lack of professional prestige. 71 respondents felt as though there were not enough jobs in North Macedonia, and 68 youth answered that there is a lack of dignity and employees are treated badly. Finally, 55 respondents said that the jobs in North Macedonia were too low level. Going forward, by focusing on youth professionalism development on a large scale, North Macedonia could create a more robust professional youth labor force. This would ultimately attract businesses and companies, resulting in higher paying professional positions for youth.