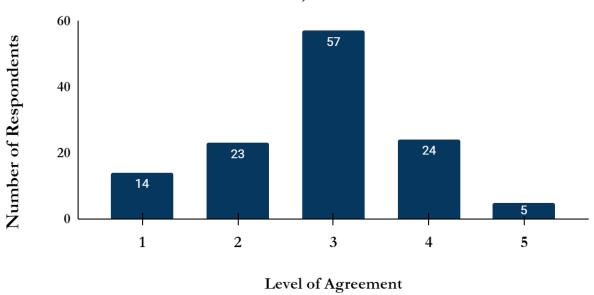

Which of the following resources do you feel could help you find an internship or a job?

Type of Resource

9. 57 respondents replied "Somewhat" when asked if they felt like they understood what employers were looking for and which industries were hiring. (n=124)

Do you agree with this statement: "I feel like I know what employers are looking for, and which industries are hiring" (1 = not at all) (5 = yes, a lot)

10. 109 respondents replied "The salary is too low here" when asked why they thought young people are leaving North Macedonia to find a job. (n=124)

The vast majority of youth responded "Somewhat" when asked if they felt like they knew what employees were looking for and which industries were hiring. This illustrates that while youth may have some awareness about the types of desired skills and available positions in the labor market, there is still a significant level of ambiguity. By participating in youth professionalism training workshops and exposing youth to career counselors, internship coordinators, career fairs, and other strategies, youth will be able to get an improved sense of what employers are looking for and which industries are hiring.