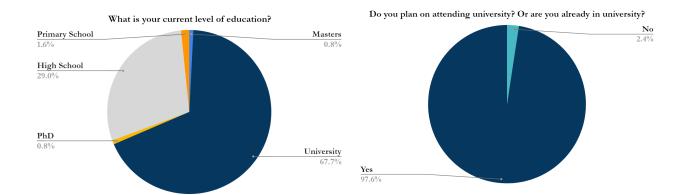

## **DEMOGRAPHIC INFORMATION**

The survey received 124 responses from youth in the Polog Region including the areas of Bogovine, Gostivar, Kichevo, Skopje, Tearce, Tetovo, Vrapcisht, and more. 80.6% of respondents were female and 19.4% of respondents were male. 29% of respondents were between the ages of 15 and 18, 67.7% of respondents were aged 19-22, and 3.2% of respondents were over 25 years old.

The majority of respondents identified themselves as university students (67%), with the second largest group being high school students (29%). Over 97% of respondents stated that they were already attending university or were planning on attending university.