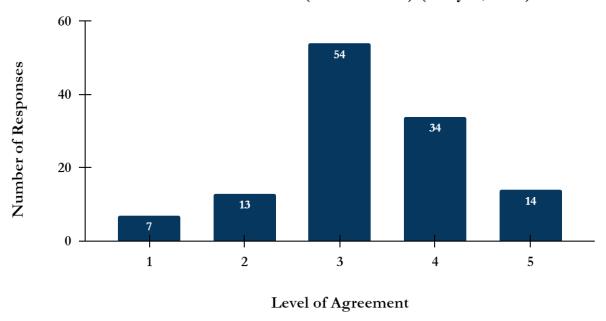

3. 54 respondents replied "Somewhat" when asked if they feel like they have been taught professional skills necessary to succeed in the labor market. (n=124).

Do you feel like you have been taught the professional skills necessary to succeed in the labor market? (1 = not at all) (5 = yes, a lot)

Similarly, the majority of respondents replied "Somewhat" when asked if they felt they had been taught the professional skills necessary to *succeed* in the labor market. This question further targets the survey respondents' perception of not only preparing for the labor market, but succeeding.