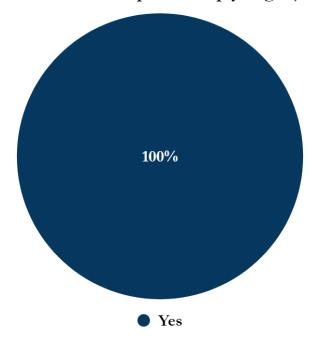

Source: Data Collected by the Institute for Leadership and Public Policy, project Rely on the Youth - Empowered Youth Resilient Economy. Polog Region, North Macedonia. October 2023.

6. 100% of respondents replied "Yes" when asked if they thought internships would help get jobs later on in their career. (n=124)

100% of respondents replied "Yes" when asked if they thought that internships would help them get jobs later on in their career. This is an important finding as it indicates the awareness of youth regarding the importance of internships.