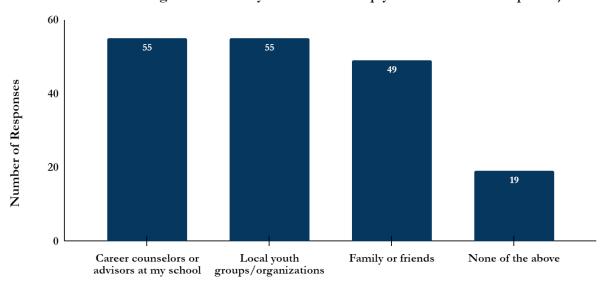

## What skills do you think the labor market is looking for in an employee?

8. 55 respondents replied "Career counselors or advisors at my school" and "local youth groups/organizations" when asked what resources could help them find an internship or a job. (n=124)

Which of the following resources do you feel could help you find an internship or a job?

Type of Resource

9. 57 respondents replied "Somewhat" when asked if they felt like they understood what employers were looking for and which industries were hiring. (n=124)

When asked which resources could help them find an internship or job, 55 individuals responded for both of the following choices: "career counselors or advisors at my school" as well as "local youth groups/organizations." These responses were followed closely by the 49 respondents who answered "family or friends." Additionally, 19 respondents said "None of the above." While the majority of youth responded that they believed there were resources present to help them find an internship or job, further research needs to explore whether youth have used these resources, and how successful they have been.