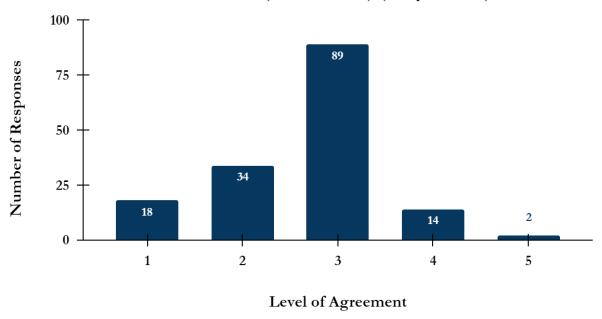

## **FINDINGS**

1. 89 respondents replied "Somewhat" when asked if they feel like there are many opportunities in the labor market in North Macedonia. (n=124)

Do you feel like there are many opportunities in the labor market in North Macedonia? (1 = not at all) (5 = yes, a lot)

Results showed that the vast majority of respondents answered "Somewhat" on the Likert Scale of agreement when asked whether they felt like there were many opportunities in the labor market in North Macedonia. 2 out of 124 respondents said "Yes, a lot" when asked this question, indicating that the overall majority perceives a lack of opportunities in the labor market in North Macedonia.