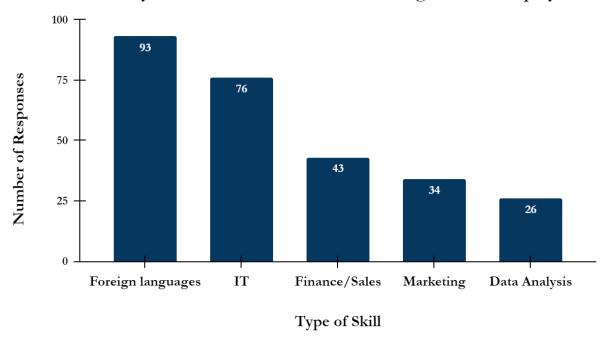

Do you think that internships can help you get jobs later on?

7. 93 respondents replied that "Foreign languages" was a desired skill in the labor market. (n=124)

93 respondents replied that "Foreign Languages" were a desired skill in the labor market, followed by 76 respondents answering "IT." This result illustrates that youth have a strong sense of the importance of "hard skills" in the labor market. While these skills are important and desirable to employers, this perspective is somewhat narrow. Through professionalism training and skills workshops, students could be exposed to more opportunities and skills desired in the workplace to increase their competitiveness in the labor market.